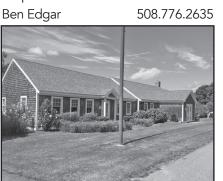

North Attleboro \$3,000,000 Land development opportunity. Frontage on Rocklawn & Mt Hope 92+ acres.

Mashpee \$1,395,000 Office Investment Property. On Rt 130, newly renovated, 100% occupied with great tenants. Ben Edgar

508.776.2635