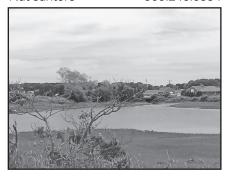

North Attleboro \$3,000,000 Land development opportunity. Frontage on Rocklawn & Mt Hope 92+ acres.

Mashpee \$1,395,000 Office Investment Property. On Rt 130, newly renovated, 100% occupied with great tenants. Ben Edgar