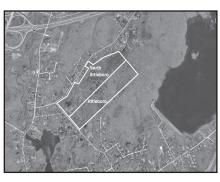

North Attleboro \$3,000,000 Land development opportunity. Frontage on Rocklawn & Mt Hope 92+ acres.

Mashpee \$1,395,000 Office Investment Property. On Rt 130, newly renovated, 100% occupied with great tenants. Ben Edgar