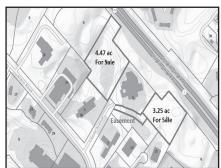

Nat Santoro

508.240.0334

Plymouth From \$629,000 Plymouth Industrial Park, 2 lots 3.25 ac for \$629,000 and 4.48 ac for \$849,000.

\$599,000 Eastham Bakery building 2,520 sq ft & 768 sq ft 2 br home - ample parking, high visibility. Call for details. 508.240.0334 Nat Santoro