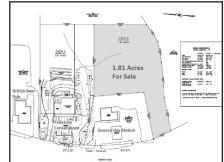

508.274.0503 Antonia Kenny

Plymouth \$345,000 1.81 acres of General Business Land On Route 3A, just off Exit 2 of Rt 3.

508.776.2635

\$115,000 Bourne Office Condo, 1260 sq ft, finished with 4 private offices, kitchen & conference room.