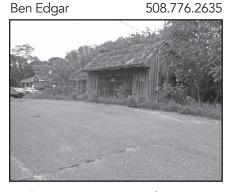

## \$369,000 Bourne High visibility on Rt 28. 1,400 sf Retail/Office Building on 36,123 sf of land.

Ben Edgar

508.776.2635

Ben Edgar

\$119,900 West Dennis Condo unit in strip mall next to W. Dennis PO, 1140 sqft retail/office, 2 large rooms, office, bath. Nat Santoro 508.240.0334