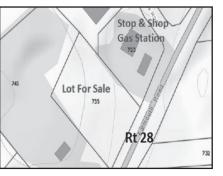

\$550/mo Eastham Space For lease: 600 sq ft office, open concept w/windows on 3 sides. Ample parking, ramp. Sharon Dixon 508.240.0334

Mashpee

\$390,000

1.34 acres of land on Route 28, next to Stop & Shop gas station.