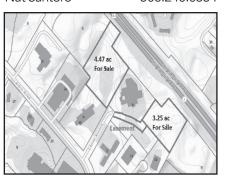

George Gamache 508.735.2672

\$900,000 Provincetown Four units in 2 bldgs: Two 2 br, Two 1 br, parking. Great condo project. Some financing possible. 508.240.0334 Nat Santoro

From \$629,000 Plymouth Plymouth Industrial Park, 2 lots 3.25 ac for \$629,000 and 4.48 ac for \$849,000.