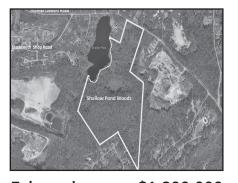

\$1,900,000 Falmouth Price reduced. 70.05 +/- acres of prime land, 1,200 ft of frontage on Shallow Pond.

**Harwich Port** \$1,098,000 Redevelopment opportunity. 3.14 acres, marsh views. Creative financing. Call for details. 508.240.0334 Nat Santoro