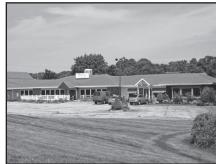

\$799,000 Eastham Restaurant: 142 seats, full liquor, KENO, volleyball court, 1 acre+. Creative financing possible. Nat Santoro

508.240.0334

West Harwich \$579,000 Six rm B&B w/48 seat full liquor restaurant, bar, 1 br apt, owner's quarters. Lease/purchase option. 508.240.0334 Nat Santoro