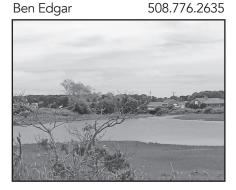

\$1,900,000 Falmouth Price reduced. 70.05 +/- acres of prime land, 1,200 ft of frontage on Shallow Pond.

**Harwich Port** \$1,098,000 Redevelopment opportunity. 3.14 acres, marsh views. Creative financing. Call for details. 508.240.0334 Nat Santoro