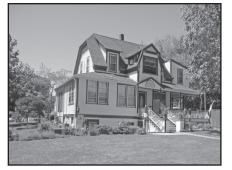

\$799,000 Eastham Restaurant: 142 seats, full liquor, KENO, volleyball court, 1 acre+. Creative financing possible. Nat Santoro

508.240.0334

West Harwich \$579,000 Six rm B&B w/48 seat full liquor restaurant, bar, 1 br apt, owner's quarters. Lease/purchase option. 508.240.0334 Nat Santoro