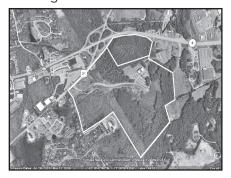

Nat Santoro 508.240.0334

Falmouth

\$1,900,000

Price reduced. 70.05 +/- acres of prime land, 1,200 ft of frontage on Shallow Pond.

Ben Edgar

508.776.2635

Rte 9 & 20 \$1,000,000+

Mixed Use opportunity. Permitted, infrastructure complete - 140 acres. Highly visible.