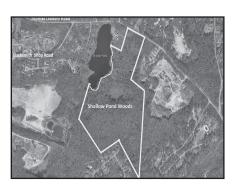

Nat Santoro 508.240.0334

Falmouth

\$1,900,000

Price reduced. 70.05 +/- acres of prime land, 1,200 ft of frontage on Shallow Pond.

Ben Edgar

508.776.2635

Rte 9 & 20 \$1,000,000+

Mixed Use opportunity. Permitted, infrastructure complete - 140 acres. Highly visible.