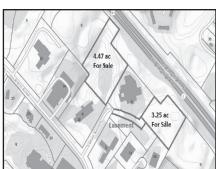

Nat Santoro 508.240.0334

Harwich Port

\$999,000

Business w/RE: Laundry Business + 2 apts. & 3 ad'l retail/service units. Creative financing offered.

Nat Santoro 508.240.0334

Plymouth From \$629,000

Plymouth Industrial Park, 2 lots 3.25 ac for \$629,000 and 4.48 ac for \$849,000.