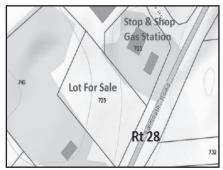

www.kinlingrovercommercial.com

\$579,000 Harwich

Live/work, town center: Antique home w/10 seat restaurant, offices. Lease purchase avail.

Nat Santoro 508.240.0334

\$390,000 Mashpee

1.34 acres of land on Route 28, next to Stop & Shop gas station.

Ben Edgar 508.776.2635

\$239,000 **Dennis** 

Great visibility/traffic next to Post Office: 2400 sqft retail/office condo. Owner may help finance.

Nat Santoro 508.240.0334

**Dennis** \$550/mo

For Lease: 945 sq ft of 2nd floor office/professional space in wellknown plaza. Call for details.