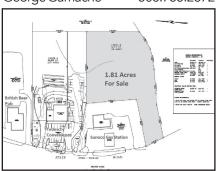

George Gamache 508.735.2672

**Plymouth** 

\$345,000

1.81 acres of General Business Land On Route 3A, just off Exit 2 of Rt 3.

Ben Edgar 508.776.2635

**Orleans** 

\$5,417 NNN

For Lease: Center of town, walkby traffic, highest visibility. 3320 sqft& 2120 sq ft basement.