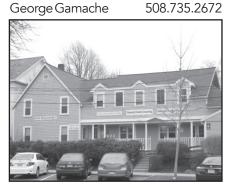

508.776.2635 Ben Edgar

\$799,000 Falmouth 2 office buildings, 9,200 sf total, high visibility, good parking, great owner occupied investment.

Ben Edgar 508.776.2635

\$579,000 West Harwich Six rm B&B w/48 seat full liquor restaurant, bar, 1 br apt, owner's quarters. Lease/purchase option. 508.240.0334 Nat Santoro