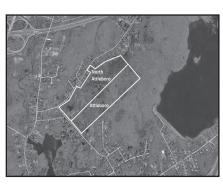

North Attleboro \$3,000,000 Land development opportunity. Frontage on Rocklawn & Mt Hope 92+ acres.

Ben Edgar 508.776.2635

Eastham \$1,200,000 Highly visible 175 seat turnkey restaurant, plus attractive retail space. Lease/purchase offered. 508.240.0334 Nat Santoro