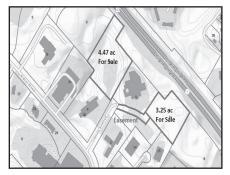

Plymouth From \$629,000 Plymouth Industrial Park, 2 lots 3.25 ac for \$629,000 and 4.48 ac for \$849,000.

Ben Edgar

508.776.2635

\$447,000 Hyannis Existing lodging business and real estate. Licensed for 12 boarders and 3 additional apartments.