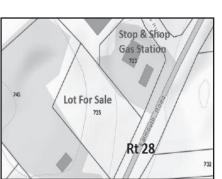

### Mashpee \$390,000 1.34 acres of land on Route 28, next to Stop & Shop gas station.

Ben Edgar 508.776.2635

Dennisport \$319,000 Live/work situation 4 br/2 ba w/ parking. Comm Zone. Next to Post Office. Lease/purchase. Sharon Dixon 508.240.0334