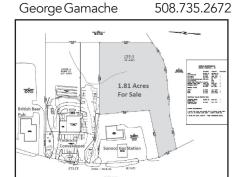

# Bourne

\$ call Lease 2,256 sq ft available with Drive-thru, 1/2 mile from Bourne Rotary, 1.89 acres.

George Gamache 508.735.2672

\$500/mo Chatham For Lease: Professional office 161 sq ft w/shared conference room, reception, kitchen, 1/2 ba. Sharon Dixon 508.240.0334