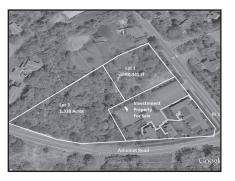

Mashpee \$350,000 Mashpee Main Street 2 Lots 40,441 of Commercial Land. 98,738 SF.

South Harwich \$89,000 Florist business for sale w/lease of shop or lease/purchase option. Many options - call for details.