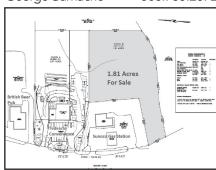

George Gamache 508.735.2672

**Plymouth** 

\$345,000

1.81 acres of General Business Land On Route 3A, just off Exit 2 of Rt 3.

Ben Edgar 508.776.2635

Yarmouth

\$60,000

Established Senior Home Care Franchise on Cape Cod. Room for expansion, turnkey.