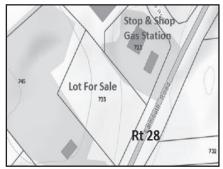

www.kinlingrovercommercial.com

Eastham \$499,000

Almost 2.8 acres commercial land. Many permitted uses, high visibility. Call for details.

Nat Santoro 508.240.0334

Mashpee

1.34 acres of land on Route 28, next to Stop & Shop gas station.