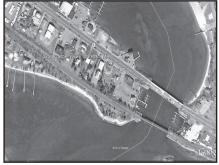

www.kinlingrovercommercial.com

North Attleboro \$3,000,000

Price reduced. Land development opportunity. Frontage on Rocklawn & Mt Hope 92+ acres.

Ben Edgar 508.776.2635

Wareham \$1,995,000

Development opportunity. 2.33 acres waterfront, 500' frontage on Route 28, 24 boat slips.

George Gamache 508.735.2672

\$995,000 **Dennis** 

Prime location. 2299 sf of showrms, office, break rm. 1st flr, +showrms upstairs, bsmt storage.

508.896.7000 Amy Harbeck

\$699,000 **Hyannis** 

Commercial fitness Personal, equipment sales business & commercial condo. Creative financing.