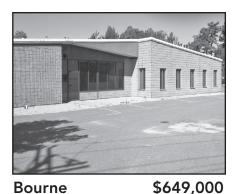

Nat Santoro 508.240.0334

**Bourne** 

\$2,250,000

Prime location, 2.52 acres, mixed use development opportunity, future rail stop.

George Gamache 508.735.2672

Rte 9 & 20

\$1,000,000+

Mixed Use opportunity. Permitted, infrastructure complete -140 acres. Highly visible.