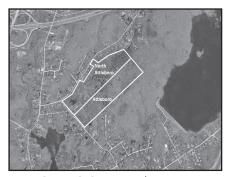

www.kinlingrovercommercial.com

North Attleboro \$3,000,000

Price reduced. Land development opportunity. Frontage on Rocklawn & Mt Hope 92+ acres.

Ben Edgar 508.776.2635

Wareham \$1,995,000

Development opportunity. 2.33 acres waterfront, 500' frontage on Route 28, 24 boat slips.