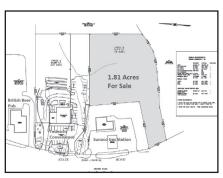

508.240.0334 Sharon Dixon

**Plymouth** 

\$345,000

1.81 acres of General Business Land On Route 3A, just off Exit 2 of Rt 3.

Ben Edgar 508.776.2635

**Orleans** 

\$214,000

High visibility on way to town -.29 acre limited bus zone w/bldg foot print. Creative financing.