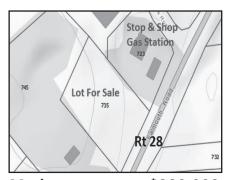

Nat Santoro 508.240.0334

Mashpee

\$390,000

1.34 acres of land on Route 28, next to Stop & Shop gas station.

Ben Edgar 508.776.2635

**East Falmouth** 

\$299,000

East Falmouth Highway Retail, High traffic, finished to suit.