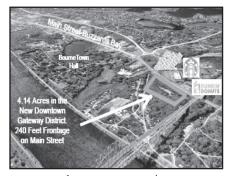

Amy Harbeck 508.896.7000

**Buzzards Bay** 

\$799,000

New Downtown Gateway District 4 + acre site. Mixed use zoning Town sewer.

Jim Fox

Chatham

\$599,000

Business and real estate: Year round bakery/café. Creative financing available. Call for details.