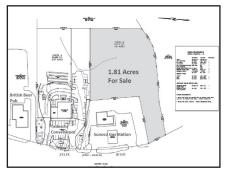

www.kinlingrovercommercial.com

West Dennis \$279,000

Great visibility/traffic next to Post Office: 2400 sqft retail/office condo. Owner may help finance.

Nat Santoro 508.240.0334

Plymouth \$345,000

1.81 acres of General Business Land On Route 3A, just off Exit 2 of Rt 3.