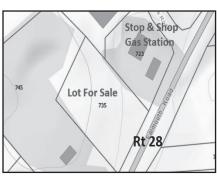

Sharon Dixon 508.240.0334

Mashpee

\$390,000

1.34 acres of land on Route 28, next to Stop & Shop gas station.

Ben Edgar 508.776.2635

**East Falmouth** 

\$299,000

East Falmouth Hwy Retail, High traffic, finished to suit. Office, medical, fast food permitted.