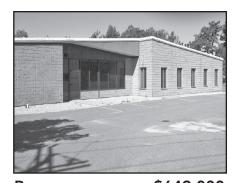

Nat Santoro 508.240.0334

Harwich Port

\$799,000

Mixed use, 1940 sq ft retail, 2717 sq ft residential in commercial zone. Creative financing offered.

Nat Santoro 508.240.0334

Bourne

\$649,000

Visible Block & Steel 8,040 sf +/- building with offices, ware-house/manufacturing, on Rt 28.