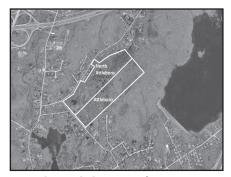

www.kinlingrovercommercial.com

North Attleboro \$4,950,000

Land development opportunity. Frontage on Rocklawn & Mt Hope 92.71 acres.

Ben Edgar 508.776.2635

Falmouth \$1,499,000

New price. Falmouth Village Multi use. Commercial/Residential 7,393 sf - 3 buildings.