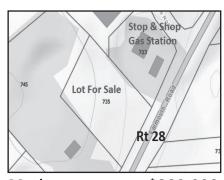

508.274.0503 Antonia Kenny

Mashpee

\$390,000

1.34 acres of land on Route 28, next to Stop & Shop gas station.

Ben Edgar 508.776.2635

**East Falmouth** 

\$299,000

East Falmouth Hwy Retail, High traffic, finished to suit. Office, medical, fast food permitted.