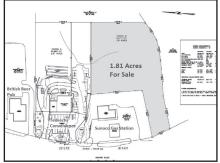

www.kinlingrovercommercial.com

\$479,000 **Dennisport** 

Auto body shop building (RE only), 2 br/2 ba home, 1.06 acres. Possible partial owner financing.

Nat Santoro 508.240.0334

**Plymouth** \$345,000

1.81 acres of General Business Land On Route 3A, just off Exit 2 of Rt 3.