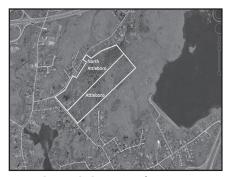

www.kinlingrovercommercial.com

North Attleboro \$4,950,000

Land development opportunity. Frontage on Rocklawn & Mt Hope 92.71 acres.

Ben Edgar 508.776.2635

Falmouth \$1,650,000

Falmouth Village Multi use buildings Commercial / Residential 7,393 s f - 3 Buildings.