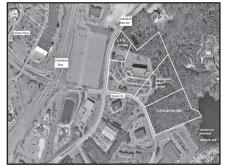

508.240.0334 Nat Santoro

Rte 9 & 20

\$1,000,000+

Mixed Use opportunity. Permitted, infrastructure complete -140 acres. Highly visible.

George Gamache 508.735.2672

West Barnstable \$875,000

Award winning B&B - 3 br w/own baths, excellent occupancy rate. 2 br/2 ba owner's quarters.