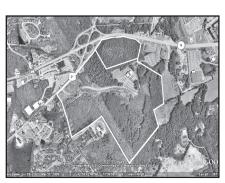

www.kinlingrovercommercial.com

\$4,950,000 North Attleboro

Land development opportunity. Frontage on Rocklawn & Mt Hope 92.71 acres.

Ben Edgar 508.776.2635

**Plymouth** \$999,000

Plymouth Industrial Park Land for sale 2 lots. Location at entrance to park, visible from Colony Place.