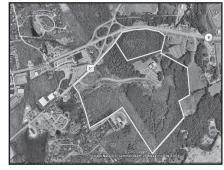

Nat Santoro 508.240.0334

Wareham

\$1,995,000

Development opportunity. 2.33 acres waterfront, 500' frontage on Route 28, 24 boat slips.

George Gamache 508.735.2672

Rte 9 & 20

\$1,000,000+

Mixed Use opportunity. Permitted, infrastructure complete -140 acres. Highly visible.

George Gamache 508.735.2672

Plymouth

\$695,000

Plymouth Industrial Park 6,160 sf Office on 1.57 acres, ample parking, or lease \$12.50/sf NNN.

Ben Edgar 508.776.2635

**Barnstable** 

\$599,000

Jet sized airplane hangar Barnstable County Airport. Air Charter Part 135. Call for details.