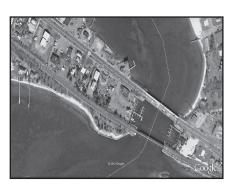

Nat Santoro 508.240.0334

Wareham

\$1,995,000

Development opportunity. 2.33 acres waterfront, 500' frontage on Route 28, 24 boat slips.

George Gamache 508.735.2672

Rte 9 & 20

\$1,000,000+

Mixed Use opportunity. Permitted, infrastructure complete -140 acres. Highly visible.