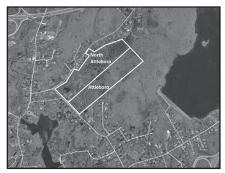

www.kinlingrovercommercial.com

North Attleboro \$4,950,000

Land development opportunity. Frontage on Rocklawn & Mt Hope 92.71 acres.

Ben Edgar 508.776.2635

West Harwich \$1,299,000

Inn - 27 units with 46 seat restaurant, pool. Steps from Nantucket Sound.