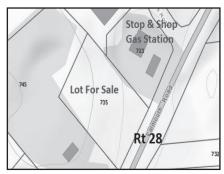

www.kinlingrovercommercial.com

Mashpee

\$390,000

1.34 acres of land on Route 28, next to Stop & Shop gas station.

Ben Edgar 508.776.2635

Sagamore

\$249,900

Commercial lot, great location near Sagamore Bridge. .84 acres, permits for 7200 SF Bldg. 508.274.0503