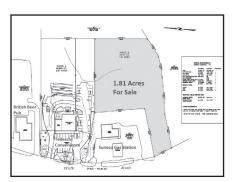

508.776.2635 Ben Edgar

**Plymouth** 

\$345,000

1.81 acres of General Business Land On Route 3A, just off Exit 2 of Rt 3.

Rich Gladdys 339.832.4543

**West Dennis** 

\$139,000

Great visibility/traffic next to Post Office/1140 sqft retail/office condo. Owner may help finance.