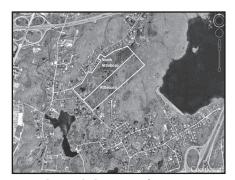

www.kinlingrovercommercial.com

\$4,950,000 North Attleboro

Land development opportunity. Frontage on Rocklawn & Mt Hope 92.71 acres.

Ben Edgar 508.776.2635

\$1,499,000

9,000 sf +/- Class A Executive Office Building on three levels in great condition. 1.271 acres.