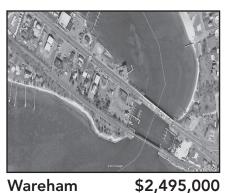

\$499,000

use bldg w/2 commercial units & 2 br apartment. Call for details.

508.240.0334 Nat Santoro

Wareham

Development opportunity. 2.33 acres waterfront property 500' frontage on Rte 28, 24 boat slips.

George Gamache 508.735.2672

**Eastham** \$879,000

Almost 2.8 acres commercial land. Many permitted uses, high visibility. Call for details.

Nat Santoro 508.240.0334

Sandwich

\$699,000 Historic property w/3 rentable