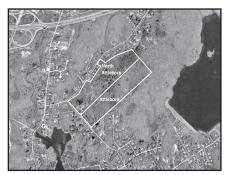

www.kinlingrovercommercial.com

\$4,950,000 North Attleboro

Land development opportunity. Frontage on Rocklawn & Mt Hope 92.71 acres.

Ben Edgar 508.776.2635

**Bourne** \$1,799,000

38,100 sf industrial bldg w/12,000 sf of offices. May be leased. Possible creative financing.