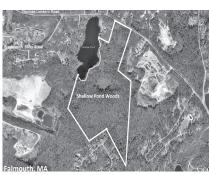

\$3,650,000 Falmouth One of a kind, 70.05 acres+/- of prime wooded land w/over 1,200 ft of frontage on Shallow Pond.

**Buzzards Bay** \$980,000 4 + acre site in the new Downtown Gateway District. Property is high & dry w/canal views. Jim Fox 508.548.6611