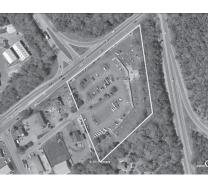

\$3,750,000 Orleans Exit 12 high visibility office/retail complex. Also lease options: 1800 to 18,000 sq ft spaces. 508.274.0509 Nat Santoro

East Falmouth \$1,195,000 Cape Cod Baptist Church, 1.2 acres, 6,400 sf Church w/two family house, lots of parking. Ben Edgar 508.747.0080