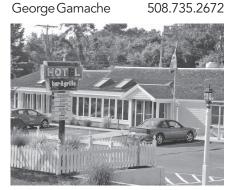

Bourne \$499,000 2 Lots: Lot 15 - \$399K & Lot 21 -\$499K. High visibility, 51,500 ADT, retail, fast food, convenience 508.735.2672 George Gamache

Sandwich \$175,000 Business only: Established 94 seat restaurant w/a good long term lease. Patio seating & storage. 508.274.0509 Nat Santoro