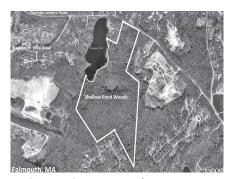

George Gamache 508.735.2672

\$89,000 Yarmouth

Business Only. Turnkey 29 seat breakfast & lunch restaurant. Possible partial owner financing.

508.274.0509 Nat Santoro

**Falmouth** \$3,650,000

One of a kind, 70.05 acres+/- of prime wooded land w/over 1,200 ft of frontage on Shallow Pond.