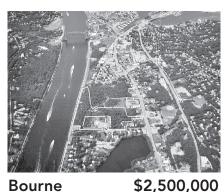

Great investment opportunity. Almost 1 acre at 661 Main St. 9,000 sf Retail/Office building. Ben Edgar 508.747.0080

Bourne \$499,000

2 Lots: Lot 15 - \$399K & Lot 21 -\$499K. High visibility, 51,500 ADT, retail, fast food, convenience

508.274.0509 Nat Santoro

\$1,200/mo Orleans

Lease: 2 retail spaces. Great visibility-convenient Exit 12. 1200 sf - \$1200/Mo, 760 sf - \$750/Mo

Amy Harbeck 508.364.5845

Growth Incentive Zone approved and Town approvals only. 765' Canal frontage. Level lot, sewer.