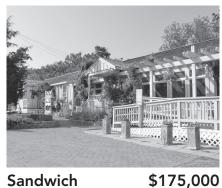

Nat Santoro 508.274.0509

**Bourne** \$499,000

2 Lots: Lot 15 - \$399K & Lot 21 -\$499K. High visibility, 51,500 ADT, retail, fast food, convenience

George Gamache 508.735.2672

Sandwich

Business only: established 94 seat restaurant w/a good long term lease. Patio seating & storage.

508.274.0509 Nat Santoro

\$1,799,000

38,100 sq ft industrial bldg includes 12,000 sq ft office area. Creative financing available.

Nat Santoro 508.274.0509

Sandwich \$599,000

Medical office bldg. 3 offices, 7 exam rms, reception, 1 br apt. Room to expand. Owner financing.