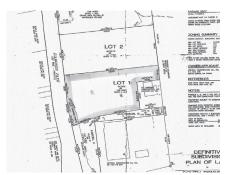

Nat Santoro 508.274.0509

**Bourne** \$499,000

2 Lots: Lot 15 - \$399K & Lot 21 -\$499K. High visibility, 51,500 ADT, retail, fast food, convenience

George Gamache 508.735.2672

Sandwich

Business only: established 94 seat restaurant w/a good long term lease. Patio seating & storage.