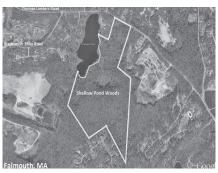

508.274.0509 Nat Santoro

**Falmouth** \$3,650,000

One of a kind, 70.05 acres+/- of prime wooded land w/over 1,200 ft of frontage on Shallow Pond.

Ben Edgar 508.747.0080

**South Dennis** \$669,000

Warehouse 10,500 sq ft w/1,056 office on 1.13 acres. Add'l land available. Owner financing.