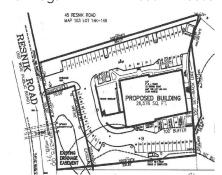

acres. 508.747.0080 Ben Edgar

**Plymouth** 

\$525,000

Plymouth Industrial Park Land, 23 Resnik Rd, 1.95 acres with plans for a 26,000 sf flex building.

Ben Edgar 508.747.0080

Kingston

\$2,500/mo

Prime Office/Retail space. High traffic. High visibility.