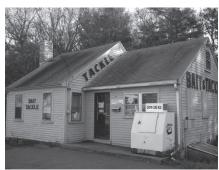

Nat Santoro 508.274.0509

Sandwich

\$599,000

Medical office bldg set for 3 practitioners w/room to expand, bsmt record storage +2nd flr apt.

Nat Santoro 508.274.0509

**Eastham** 

\$259,900

High visibility commercial lot w/ plans for 7 commercial units & 7 residential units.