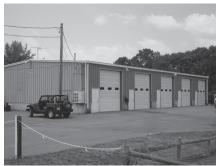

Cape Cod Charlies 4+ acre, sewer on site, in the Downtown Gateway District.

Jim Fox 617.529.8616

**Bourne** \$449,000

5 - 1000 sq ft Bays with 12" roll up doors. 4 - 500 sq ft bays.

George Gamache 508.735.2672