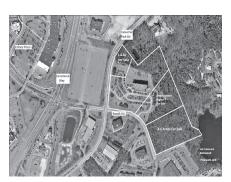

508.747.0080 Ben Edgar

\$2,200/mo

Professional Office Space for Lease: 2200 sq ft ideal for legal, medical, counseling.

Amy Harbeck 508.364.5845

**Plymouth** 

\$999,000

Industrial Park Land for Sale 2 Lots. Location at entrance to park, visible from Colony Place. Ben Edgar 508.747.0080

**Bourne** 

\$499,000

2 Lots: Lot 15 - \$399K & Lot 21 -\$499K. High visibility, 51,500 ADT, retail, fast food, convenience

George Gamache 508.735.2672

**South Dennis** 

\$299,000

2 1+ acre industrial lots - \$299K each. Add'l land, warehouse/office avail. Owner financing.