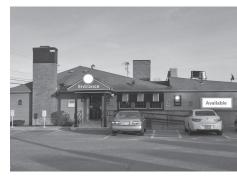

Plymouth \$699,000 Manomet, 7.1 acres in retail district. Signage in visible location along Rte 3A. Ben Edgar 508.776.2635

North Eastham \$699,000
Sports Bar Route 6: Seats 142, full liquor, town water. Creative financing possible.
Nat Santoro 508.240.0334