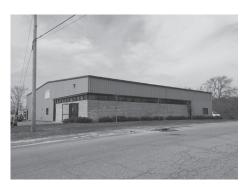

Harwich Port \$1,450,000

Mixed Use: Two 2 br apts, 1 studio, retail/display
space, wkshop, 3 garages, plans for 2 add'1 apts.

Bill Lean 508.240.0334

Wareham \$1,395,000 6,800 sq ft restaurant building, almost turnkey, 206 seats, 1.1 acres at stoplight. or for lease. Ben Edgar 508.776.2635