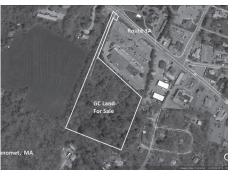

Plymouth \$699,000 Manomet, 7.1 acres in retail district. Signage in visible location along Rte 3A. Ben Edgar 508.776.2635

North Eastham \$699,000
Sports Bar Route 6: Seats 142, full liquor, town water. Creative financing possible.
Nat Santoro 508.240.0334