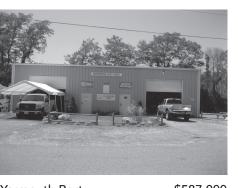

Yarmouth Port \$587,000 2500 sq ft Auto Business - equipment included, spray booth, frame machine, lift, mig welder. Sandy Clarke 413.531.4458

Brewster \$459,000
Gallery bldg on 6A: 2,786 sqft 1st fl plus larger w/walkout bsmnt. Business available.
Nat Santoro 508.240.0334