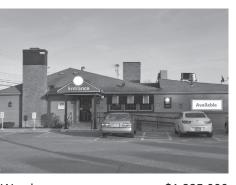

## KINLIN GROVER COMMERCIAL

Wareham \$1,395,000 6,800 sf restaurant building, almost turnkey, 206 seats, 1.1 ac at stoplight Lease \$8,000/mo NNN. Ben Edgar 508.776.2635

Barnstable Village \$895,000 6,800 sq ft Restaurant building, almost turnkey, 206 seats, 1.1 acres at stoplight. Or Lease. John Callahan 508.737.1322