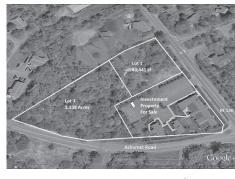

Bourne\$3,595,000 or Lease \$15.50 NNN20,000 sq ft office building on 4 acres,<br/>expandable by 10,000 sq ft, good condition.Ben Edgar508.776.2635

Mashpee\$350,000Mashpee Main Street 2 lots of commercial land40,441-98,738 sq ft.Ben Edgar508.776.2635