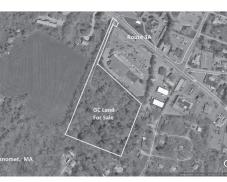

## KINLIN GROVER COMMERCIAL

Wareham\$1,395,0006,800 sf restaurant building, almost turnkey, 206seats, 1.1 ac at stoplight LeaseBen Edgar508.776.2635

Plymouth\$699,000Manomet, 7.1 acres in retail district. Signage in<br/>visible location along Rte 3A.Ben Edgar508.776.2635