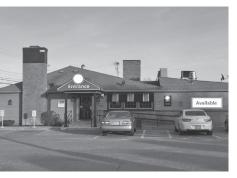

Eastham\$699,000Sports Bar Route 6: Seats 142, full liquor, town<br/>water. Creative financing possible.Nat Santoro508.240.0334

Yarmouth Port\$587,0002500 sq ft Auto Business - equipment included,<br/>spray booth, frame machine, lift, mig welder.Sandy Clarke413.531.4458