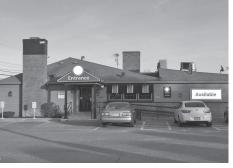

## KINLIN GROVER COMMERCIAL

Cotuit\$6,400,000On Cotuit Bay, 11.78 acres with magnificentviews & private beach frontage.John Callahan508.737.1322

Orleans \$2,500,000 Restaurant available business & RE: 250 seats, ample parking, in-town, creative financing. Nat Santoro 508.240.0334