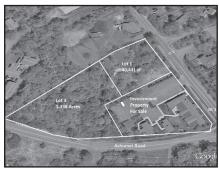

Sharon Dixon

508.240.0334

\$350,000 Mashpee Mashpee Main Street 2 Lots of Commercial Land. 40,441 -98,738 SF.

Ben Edgar 508.776.2635

Mashpee

\$390,000

1.34 acres of land on Route 28, next to Stop & Shop gas station.