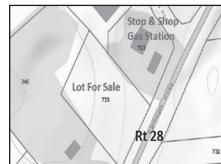

Sharon Dixon

508.240.0334

\$350,000 Mashpee Mashpee Main Street 2 Lots of Commercial Land. 40,441 -98,738 SF.

Ben Edgar 508.776.2635

Mashpee

\$390,000

1.34 acres of land on Route 28, next to Stop & Shop gas station.