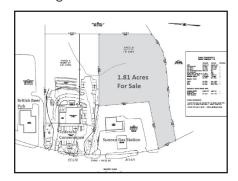

508.776.2635 Ben Edgar

**Plymouth** 

\$345,000

1.81 acres of General Business Land On Route 3A, just off Exit 2 of Rt 3.

Ben Edgar 508.776.2635