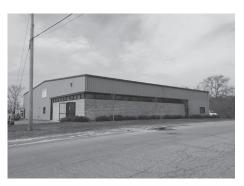

## KINLIN GROVER COMMERCIAL

Bourne \$3,595,000 20,000 sf office building on 4 acres, expandable by 10,000 sf, or lease at \$15.50/sq ft NNN. Ben Edgar 508.776.2635

Plymouth \$1,550,000 13,200 sq ft Showroom/Warehouse building on 1.1 acres just off Exit 5 of Rt 3. Ben Edgar 508.776.2635