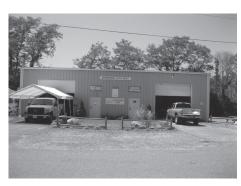

Nat Santoro 508.240.0334

Plymouth \$699,000 Manomet, 7.1 acres in retail district. Signage in visible location along Rte 3A. Ben Edgar 508.776.2635

Yarmouth Port \$587,000 2500 sq ft Auto Business. Equipment included, spray booth, frame machine, 2 post lift, mig welder. Sandy Clarke 413.531.4458