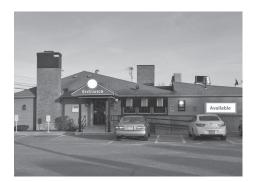

Wareham \$1,395,000 6,800 sq ft restaurant building, almost turnkey, 206 seats, 1.1 acres at stoplight. or for lease. Ben Edgar 508.776.2635

Harwich \$1,299,000

Development opportunity: 22 units to renovate/
replace, w/condo plans for add'l units.