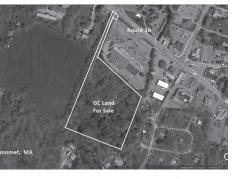

Nat Santoro 508.240.0334

Plymouth \$699,000 Manomet, 7.1 acres in retail district. Signage in visible location along Rte 3A. Ben Edgar 508.776.2635

Yarmouth Port \$587,000 2500 sq ft Auto Business. Equipment included, spray booth, frame machine, 2 post lift, mig welder. Sandy Clarke 413.531.4458