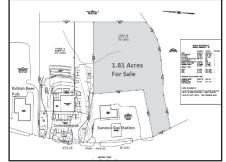

508.240.0334 Nat Santoro

\$345,000 Plymouth 1.81 acres of General Business Land On Route 3A, just off Exit 2 of Rt 3.

\$850 N Orleans Orleans center office space: 550 sq ft 1st fl unit w/natural light. Shared parking 1/2 bath. Nat Santoro