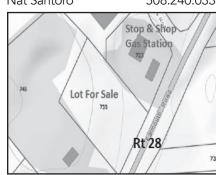

### \$419,000 **Brewster**

6 professional office/conference rooms w/896 sq ft warehouse, 2.5 ba, 1 mile to Exit 12, Route 6. 508.240.0334 Nat Santoro

Mashpee \$390,000 1.34 acres of land on Route 28, next to Stop & Shop gas station. 508.776.2635