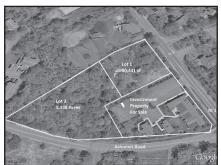

\$350,000 Mashpee Mashpee Main Street 2 Lots of Commercial Land. 40,441 -98,738 SF.

508.776.2635 Ben Edgar

\$3,500 Orleans For lease: High visibility in busy complex, display windows, retail/ office 3500 sqft @12 per sqft. 508.240.0334 Sharon Dixon