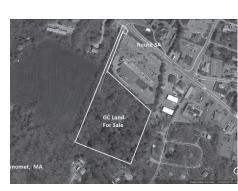

East Wareham \$759,000

Commercial office building with 10 units, 38 parking spaces, and water views.

Doug Azarian 508.360.4600

Plymouth \$699,000
Manomet, 7.1 acres in retail district. Signage in visible location along Rte 3A.
Ben Edgar 508.776.2635