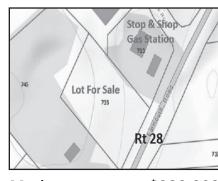

# **\$9 NNN** Orleans For Lease: Center of town, walkby traffic, highest visibility. 3320 sqft & 2120 sqft bsmt. Nat Santoro

508.240.0334

\$390,000 Mashpee 1.34 acres of land on Route 28, next to Stop & Shop gas station. Ben Edgar