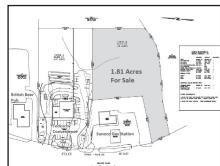

## \$419,000 **Brewster** 6 professional office/conference

rooms w/896 sq ft warehouse, 2.5 ba, 1 mile to Exit 12, Route 6. Nat Santoro 508.240.0334

Plymouth \$345,000 1.81 acres of General Business Land On Route 3A, just off Exit 2 of Rt 3. Ben Edgar