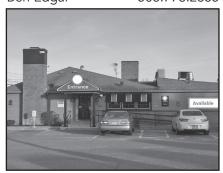

Wellfleet \$729,000 Turnkey 50 seat restaurant w/full liquor, elevator, patio, built 2006. Creative financing offered

Nat Santoro 508.240.0334

\$459,000 Eastham Almost 2.8 acres commercial land. Many permitted uses, high visibil-ity. Call for details. 508.240.0334