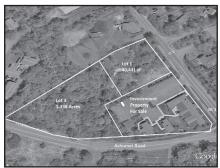

508.240.0334 Nat Santoro

Wellfleet

\$399,000

Partially developed 1.38 acres on Rte 6 w/3,150 sf foundation. Zone C, many uses. Call for details.

Nat Santoro 508.240.0334

Mashpee \$350,000 Mashpee Main Street 2 Lots of Commercial Land. 40,441 -