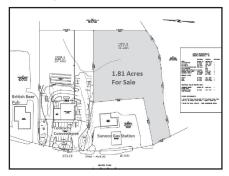

# **Plymouth**

\$345,000

\$390,000

1.81 acres of General Business Land On Route 3A, just off Exit 2 of Rt 3.

Ben Edgar 508.776.2635