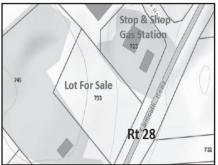

## Mashpee

1.34 acres of land on Route 28, next to Stop & Shop gas station.

Ben Edgar 508.776.2635