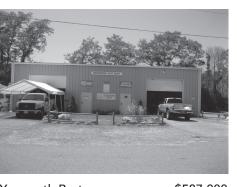

Nat Santoro 508.240.0334

Yarmouth Port \$587,000 2500 sq ft Auto Business. Equipment included, spray booth, frame machine, 2 post lift, mig welder. Sandy Clarke 413.531.4458

Harwich \$429,000

Medical office, 5 exam rooms, ADA compliant,
CH-1 Zoning. Call for details.