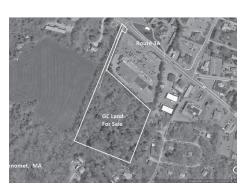

Doug Azarian 508.360.4600

Manomet \$699,000

Manomet, 7.1 acres in retail district. Signage in visible location along Rte 3A.

Ben Edgar 508.776.2635

Brewster \$645,000

Mixed use 2100 sqft medical/office,two 2 br
condo units, possible financing.