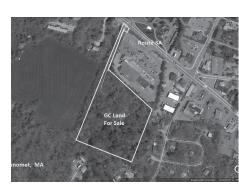

East Wareham \$759,000

Commercial office building with 10 units, 38 parking spaces, and water views.

Doug Azarian 508.360.4600

Plymouth \$699,000
Manomet, 7.1 acres in retail district. Signage in visible location along Rte 3A.
Ben Edgar 508.776.2635