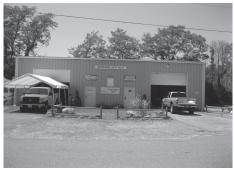

Brewster \$645,000

Mixed use 2100 sq ft medical/office, two 2 br condo units, possible financing.

Nat Santoro 508.240.0334

Yarmouth Port \$587,000 2500 sq ft Auto Business. Equipment included, spray booth, frame machine, 2 post lift, mig welder. Sandy Clarke 413.531.4458