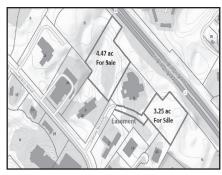

Nat Santoro 508.240.0334

Plymouth From \$629,000

Plymouth Industrial Park, 2 lots 3.25 ac for \$629,000 and 4.48 ac for \$849,000.

Ben Edgar 508.776.2635

North Attleboro \$3,000,000

Land development opportunity. Frontage on Rocklawn & Mt Hope 92+ acres.