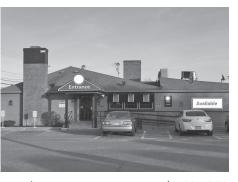

Harwich \$429,000

Medical office, 5 exam rooms, ADA compliant,
CH-1 Zoning. Call for details.

Nat Santoro 508.240.0334

Orleans \$339,000
Visibility @Orleans rotary, GB zone fixer/tear
down 2520 sq ft/mixed use possible.
Nat Santoro 508.240.0334