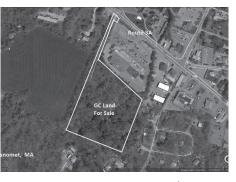

Plymouth \$699,000 Manomet, 7.1 acres in retail district. Signage in visible location along Rte 3A. Ben Edgar 508.776.2635

Brewster \$685,000

Mixed use 2100 sq ft medical/office, two 2 br condo units, possible financing.