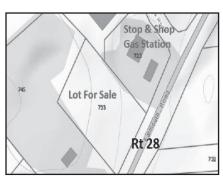

For Lease: Center of town, walkby traffic, highest visibility. 3320 sq ft & 2120 sq ft bsmt.

Nat Santoro 508.240.0334

Mashpee

\$390,000

1.34 acres of land on Route 28, next to Stop & Shop gas station.

Ben Edgar 508.776.2635