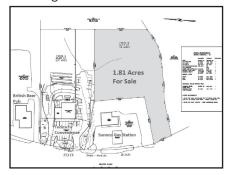

**Plymouth** 

\$345,000

1.81 acres of General Business Land On Route 3A, just off Exit 2 of Rt 3.

Ben Edgar

508.776.2635

**Orleans** 

\$3,500

For lease: High visibility in busy complex, display windows, retail/ office 3500 sqft @12 per sqft.