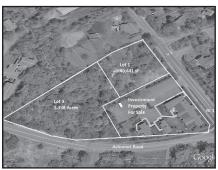

George Gamache 508.735.2672

Wellfleet

\$399,000

Partially developed 1.38 acres on Rte 6 w/3,150 sf foundation. Zone C, many uses. Call for details.

Nat Santoro 508.240.0334

\$350,000 Mashpee Mashpee Main Street 2 Lots of Commercial Land. 40,441 -

Ben Edgar 508.776.2635

**Bourne** 

98,738 SF.

\$115,000

Office Condo, 1260 sq ft, finished with 4 private offices, kitchen & conference room.

Ben Edgar 508.776.2635

**Orleans** 

**\$12 NNN** 