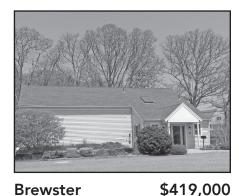

508.240.0334 Bill Lean

**Brewster** 

6 professional office/conference rooms w/896 sq ft warehouse,

2.5 ba, 1 mile to Exit 12, Route 6. 508.240.0334

**East Falmouth** \$360,000

1093 sq ft office for sale or for lease \$1800/month. Rte 28 high traffic location.