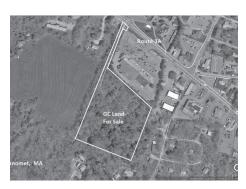

## KINLIN GROVER COMMERCIAL

Wareham \$1,395,000 6,800 sf restaurant building, almost turnkey, 206 seats, 1.1 ac at stoplight Lease \$8,000/mo NNN. Ben Edgar 508.776.2635

Plymouth \$699,000 Manomet, 7.1 acres in retail district. Signage in visible location along Rte 3A. Ben Edgar 508.776.2635