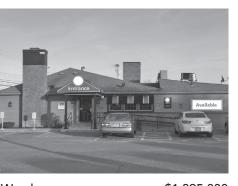

## KINLIN GROVER COMMERCIAL

Wareham \$1,395,000 6,800 sf restaurant building, almost turnkey, 206 seats, 1.1 ac at stoplight Lease \$8,000/mo NNN. Ben Edgar 508.776.2635

Plymouth \$699,000 Manomet, 7.1 acres in retail district. Signage in visible location along Rte 3A. Ben Edgar 508.776.2635