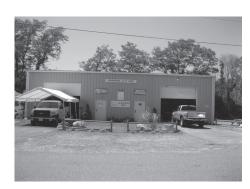

Bourne \$429,000 4,800 sq ft Condo, access via (3) 14' overhead doors. 2 miles to Bourne Bridge. John Callahan 508.737.1322

Orleans \$399,000 Visibility @Orleans rotary, GB zone fixer/tear down 2520 sq ft. Mixed use possible. Nat Santoro 508.240.0334