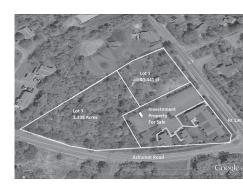

Bourne \$369,000 High visibility on Rt 28, 1,400 sq ft Retail/Office Building on 36,123 sq ft of land. Ben Edgar 508.776.2635

Mashpee \$350,000
Mashpee Main Street 2 lots of commercial land
40,441-98,738 sq ft.
Ben Edgar 508.776.2635