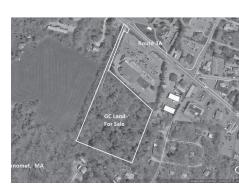

East Wareham \$759,000

Commercial office building with 10 units, 38 parking spaces, and water views.

Doug Azarian 508.360.4600

Manomet \$699,000

Manomet, 7.1 acres in retail district. Signage in visible location along Rte 3A.

Ben Edgar 508.776.2635

Brewster \$685,000

Mixed use 2100 sqft medical/office,two 2 br condo units, possible financing.

Nat Santoro 508.240.0334

Yarmouth Port \$587,000 2500 sq ft Auto Business. Equipment included, spray booth, frame machine, 2 post lift, mig welder. Sandy Clarke 413.531.4458