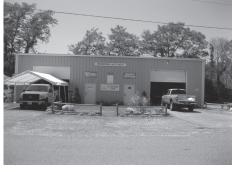

\$685,000 Brewster Mixed use 2100 sq ft medical/office, two 2 br condo units, possible financing. 508.240.0334 Nat Santoro

\$587,000 Yarmouth Port 2500 sq ft Auto Business. Equipment included, spray booth, frame machine, 2 post lift, mig welder. Sandy Clarke 413.531.4458