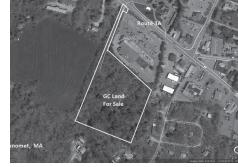

\$759,000 East Wareham Commercial office building with 10 units, 38 parking spaces, and water views. 508.360.4600 Doug Azarian

\$699,000 Plymouth Manomet, 7.1 acres in retail district. Signage in visible location along Rte 3A. 508.776.2635 Ben Edgar