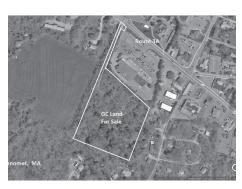

## KINLIN GROVER COMMERCIAL

Wareham \$1,395,000 6,800 sf restaurant building, almost turnkey, 206 seats, 1.1 ac at stoplight Lease \$8,000/mo NNN. Ben Edgar 508.776.2635

Plymouth \$699,000 Manomet, 7.1 acres in retail district. Signage in visible location along Rte 3A. Ben Edgar 508.776.2635