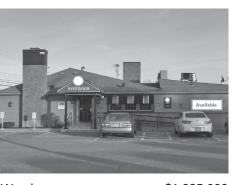

## KINLIN GROVER COMMERCIAL

Wareham \$1,395,000 6,800 sf restaurant building, almost turnkey, 206 seats, 1.1 ac at stoplight Lease \$8,000/mo NNN. Ben Edgar 508.776.2635

Plymouth \$699,000 Manomet, 7.1 acres in retail district. Signage in visible location along Rte 3A. Ben Edgar 508.776.2635