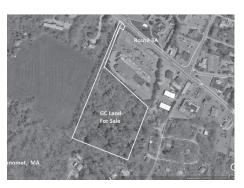

Doug Azarian 508.360.4600

Manomet \$699,000
Manomet, 7.1 acres in retail district. Signage in visible location along Rte 3A.
Ben Edgar 508.776.2635

Brewster \$685,000
Mixed use 2100 sqft medical/office,two 2 br condo units, possible financing.
Nat Santoro 508.240.0334