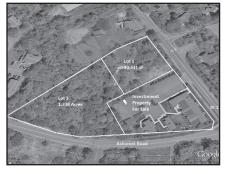

Mashpee Mashpee Main Street 2 Lots

\$350,000

40,441 of Commercial Land. 98.738 SF.

508.776.2635 Ben Edgar