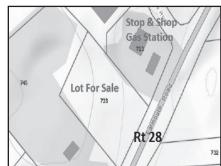

Restaurant: 78 seats/septic for 112, for lease or lease/purchase. Sprinkler system. Call us.

Sharon Dixon

508.240.0334

Mashpee

\$390,000

1.34 acres of land on Route 28, next to Stop & Shop gas station.

508.776.2635 Ben Edgar