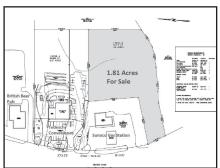

Nat Santoro 508.240.0334

**Orleans** 

Orleans center office space for lease: 550 sqft 1st fl unit w/natural light. Shared parking 1/2 bath.

508.240.0334

**Plymouth** 

\$345,000

\$850 N

1.81 acres of General Business Land On Route 3A, just off Exit 2 of Rt 3.

508.776.2635 Ben Edgar

**Bourne** 

\$369,000

High visibility on Rt 28. 1,400 sf Retail/Office Building on 36,123 sf of land.

Ben Edgar 508.776.2635

**East Falmouth** 

\$360,000

1093 sq ft office for sale or for lease \$1800/month. Rte 28 high traffic location.