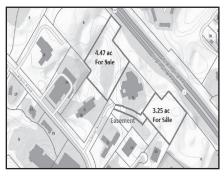

Nat Santoro 508.240.0334

Plymouth From \$629,000

Plymouth Industrial Park, 2 lots 3.25 ac for \$629,000 and 4.48 ac for \$849,000.

Ben Edgar 508.776.2635

Hyannis \$447,000

Existing lodging business and real estate. Licensed for 12 boarders and 3 additional apartments.