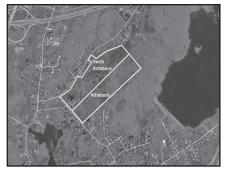

Nat Santoro

Ben Edgar

Nat Santoro

\$3,500,000 West Harwich Inn - 27 units with a 46 seat restaurant, pool. Steps from Nantucket Sound.

508.240.0334

North Attleboro \$3,000,000 Land development opportunity. Frontage on Rocklawn & Mt Hope 92+ acres.