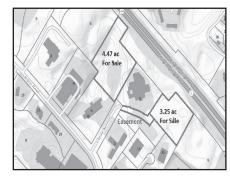

Plymouth From \$629,000 Plymouth Industrial Park, 2 lots 3.25 ac for \$629,000 and 4.48 ac for \$849,000.

508.776.2635

\$447,000 Hyannis Existing lodging business and real estate. Licensed for 12 boarders and 3 additional apartments. 508.735.2672 George Gamache