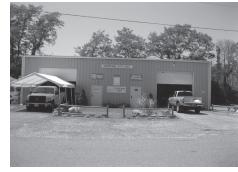

Brewster\$685,000Mixed use 2100 sq ft medical/office, two 2 br<br/>condo units, possible financing.Nat Santoro508.240.0334

Yarmouth Port\$587,0002500 sq ft Auto Business. Equipment included,<br/>spray booth, frame machine, 2 post lift, mig welder.Sandy Clarke413.531.4458